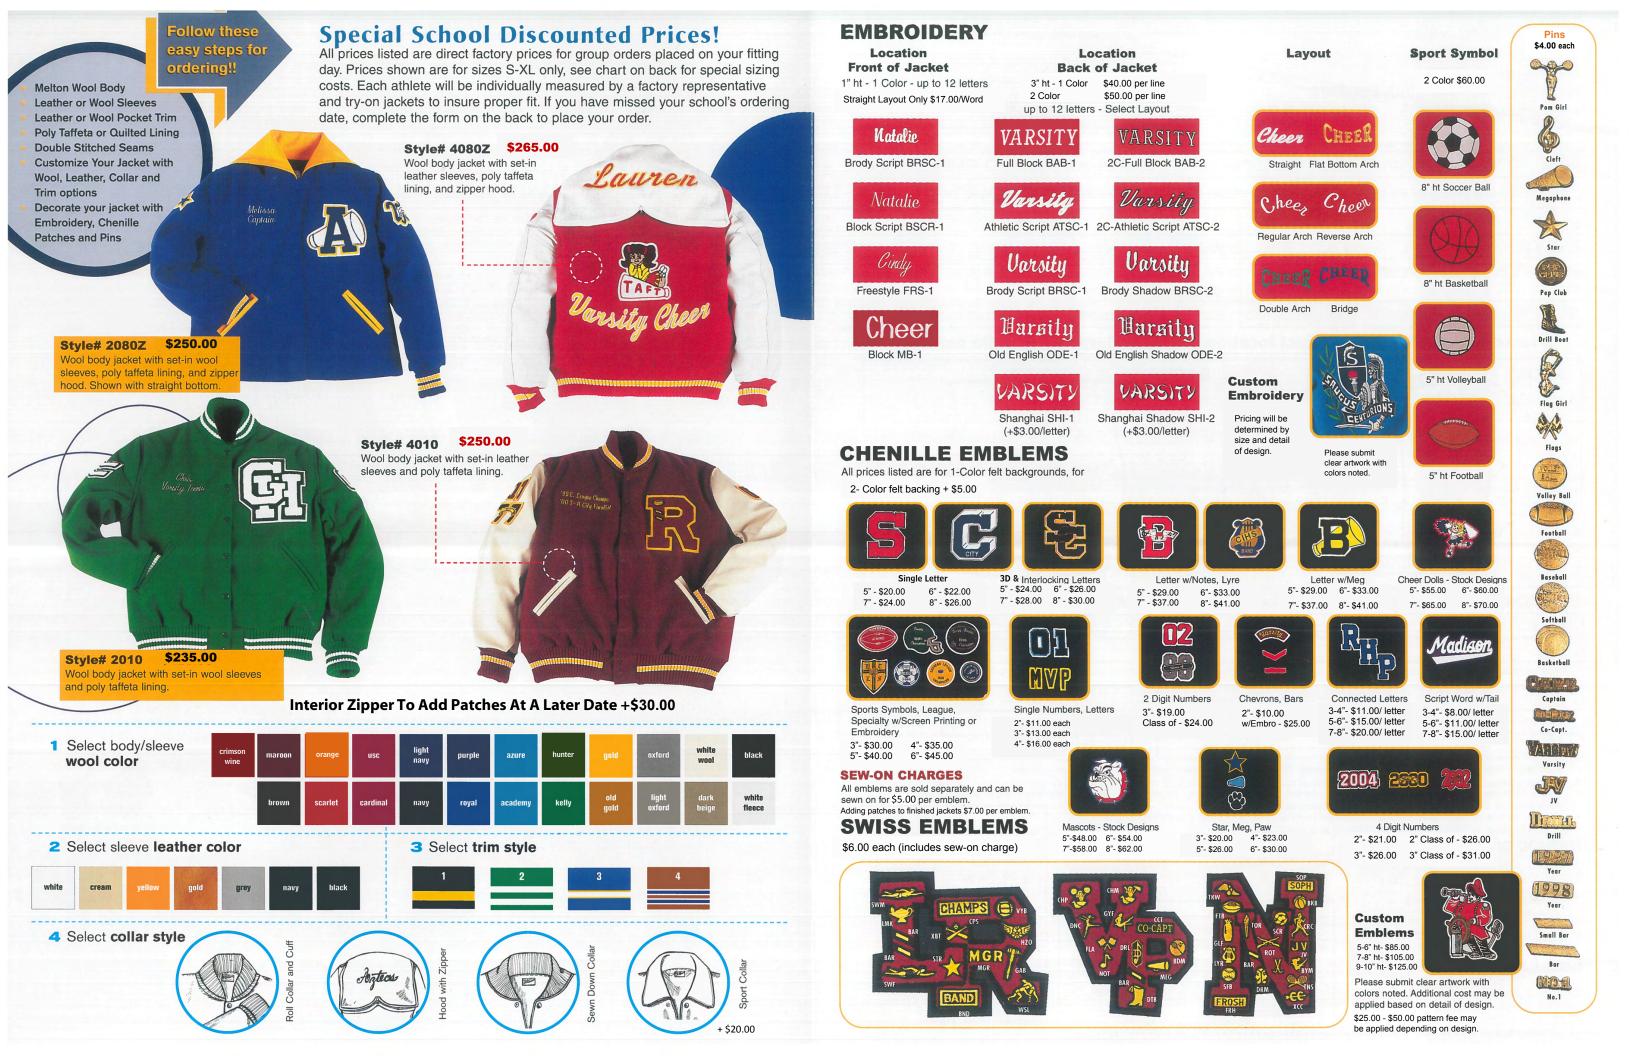

| Style#       |        |         | Pocket Color  |                              |          | Trim Style#  |    |
|--------------|--------|---------|---------------|------------------------------|----------|--------------|----|
| Body Color   |        |         | Pocket Trim   | 🗆 Wool                       | Leather  | Trim Colors  |    |
| Sleeve Color | 🗆 Wool | Leather | Lining Option | Poly Taffeta Quilted +\$9.00 |          | Collar Style |    |
|              |        |         | Inside Zipper | □Yes +\$30.00                | □No      |              | 2a |
| Snap Color   |        |         | Bottom Option | 🗆 Rib                        | Straight | Hood Color   |    |

#### **EMBROIDERY - CHENILLE PATCHES - SWISS EMBLEMS - PINS**

| Style# | Qty | Size | Description - Colors | Location - ei. Left Chest | Price |
|--------|-----|------|----------------------|---------------------------|-------|
|        |     |      |                      |                           |       |
|        |     |      |                      |                           |       |
|        |     |      |                      |                           |       |
|        |     |      |                      |                           | 1     |
|        |     |      |                      |                           |       |